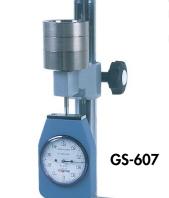

#### **Durometer Tetster**

This is inspection machine which simply checks spring load value of analog type durometer. Putting defined load with 3 pieces of standard weight to the inverted durometer and inspecting whether graduation of 25, 50 and 75 correctly point out. Calibration certificate can be issued. (Digital type durometer and other makes products can not be calibrated.)

# Specifications Code.No. 対応機種 極 Weight (kg) GS-607 GS-701N/GS-701G/GS-706N/GS-706G 3.7 GS-607A GS-709N/GS-709G 3.7 GS-607B GS-719N/GS-719G/GS-721N/ 3.7

GS-721G/GS-750G/GS-753G

GS-743G

Type D durometer for tester does not manufacture. Calibration certificate is possible.