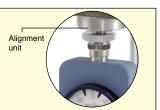

## **Alignment Unit for Durometer Stand**

As it can move front / back and left /right it is the new function which has materialized high adhesion between pressurized face of durometer and face to be measured of test piece. It is mounted to GS-610, Gs-612, GS-615 and GX-01. Unmovable type is also available. Ask our branch nearby for details.