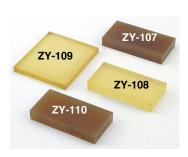

#### **Rubber Piece for Durometer Measuring**

This is not rubber test piece. It is used for easy checking to find out failure of durometer. Measuring hardness when it is purchased and use it for daily control of durometer.

| Specifications |     |                            |                    |                            |  |
|----------------|-----|----------------------------|--------------------|----------------------------|--|
| Code N         | lo. | Type                       | Dimension (mm)     | Applicable Durometer       |  |
| ZY-10          | 7   | Durometer A<br>Hardness:50 | 40×80×12 Thickness | TypeA(GS,GSD-719J Series)  |  |
| ZY-10          | 8   | Durometer A<br>Hardness:80 | 40×80×12 Thickness | TypeA(G5,G5D-719J Series)  |  |
| ZY-10          | 9   | Durometer D<br>Hardness:40 | 70×80×7 Thickness  | TypeD (GS,GSD-720J Series) |  |
| ZY-11          | 0   | Durometer E<br>Hardness:80 | 40×80×12 Thickness | TypeE (GS,GSD-721J Series) |  |

<sup>\*</sup>Durometers complying with these test pieces are Type A, Type D, Type E, which are compliant with JIS K 6253.