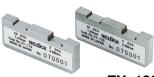

### **Indentor Extension Gauge**

MORE GS-607

ZY-119 ZY-120

Photos of durometer is optional

Height of indenter (contact point) of durometer is simply checked. ZY-119 is for JIS K 6301 and ZY-120 is for JIS K 6253. Products of other makes can be checked.

#### Specifications

| Code No. | Indentor Height (mm) | 50DEG  | 2DEG    | Applicable Durometer   |
|----------|----------------------|--------|---------|------------------------|
| ZY-119   | 2.54 type            | 1.27mm | 2.489mm | GS-701N/G, 706N/G      |
| ZY-120   | 2.5 type             | 1.25mm | 2.45mm  | GS•GSD-719, 720 Series |